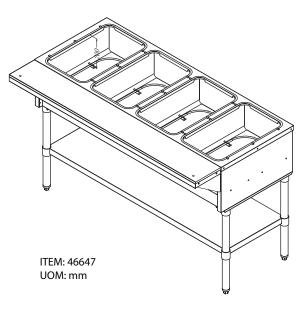

## 58-INCH STAINLESS STEEL ELECTRIC OPEN WELL HOT FOOD TABLE WITH 4 PANS CAPACITY, CUTTING BOARD AND UNDERSHELF

Item: 46647 Model: FW-CN-0004-DH

KEEP YOUR HOT FOODS READILY AVAILABLE AT SAFE TEMPERATURE Perfect for buffet and catering services, Omcan's 58-inch Stainless Steel Electric Open Well Hot Food Table with Cutting Board and Undershelf is designed to keep your hot foods readily available at safe temperature. With a durable stainless steel construction, this food warmer has a convenient undershelf where you could store extra serving utensils, food pans, or any other kitchen tools that you need, as well as a polycarbonate cutting board as an extra work space in case you need to fill out food pans or plates.

4 (Pans not included)

20.78" x 12.8" x 6" (full size)

56" x 18" x 2" | 1414 x 462 x 50 mm

58" x 7.9" x 0.5" | 1475 x 200 x 12 mm

58" x 30" x 34" | 1475 x 772 x 870 mm

61" x 25" x 20" | 1560 x 640 x 520 mm

58kg. | 128lbs.

# **TECHNICAL DRAWINGS AND DIMENSIONS**