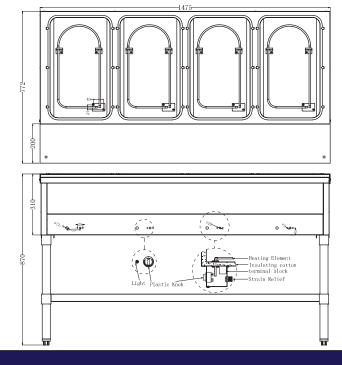

**CUTTING BOARD MATERIAL** 

NUMBER OF PANS

PAN SIZE

**UNDERSHELF SIZE** 

**CUTTING BOARD SIZE** 

**DIMENSIONS (WDH)** 

**GROSS DIMENSIONS** 

**WEIGHT** 

4 (Pans not included)

20.78" x 12.8" x 6" (full size)

56" x 18" x 2" | 1414 x 462 x 50 mm

58" x 7.9" x 0.5" | 1475 x 200 x 12 mm

58" x 30" x 34" | 1475 x 772 x 870 mm

61" x 25" x 20" | 1560 x 640 x 520 mm

58kg. | 128lbs.

# **TECHNICAL DRAWINGS AND DIMENSIONS**