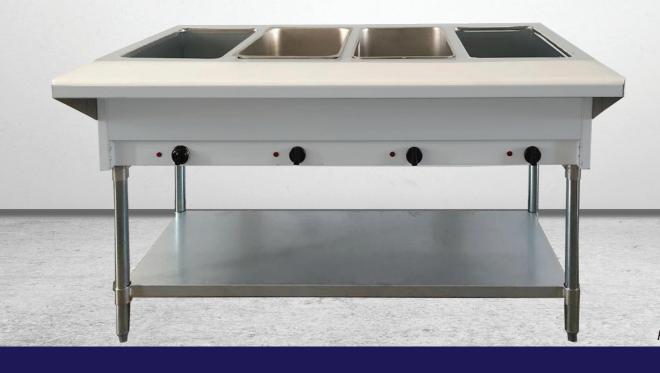

## 58-INCH STAINLESS STEEL ELECTRIC OPEN WELL HOT FOOD TABLE WITH 4 PANS CAPACITY, CUTTING BOARD AND UNDERSHELF

Item: 46647 Model: FW-CN-0004-DH

KEEP YOUR HOT FOODS READILY AVAILABLE AT SAFE TEMPERATURE Perfect for buffet and catering services, Omcan's 58-inch Stainless Steel Electric Open Well Hot Food Table with Cutting Board and Undershelf is designed to keep your hot foods readily available at safe temperature. With a durable stainless steel construction, this food warmer has a convenient undershelf where you could store extra serving utensils, food pans, or any other kitchen tools that you need, as well as a polycarbonate cutting board as an extra work space in case you need to fill out food pans or plates.

#### **FEATURES**

- · Stainless steel structure with individual control
- Adjustable stainless steel undershelf and removable Polyethylene cutting board
- Adjustable stainless steel feet
- Stainless steel heating element
- 4 independent infinite controls
- · Pans not included